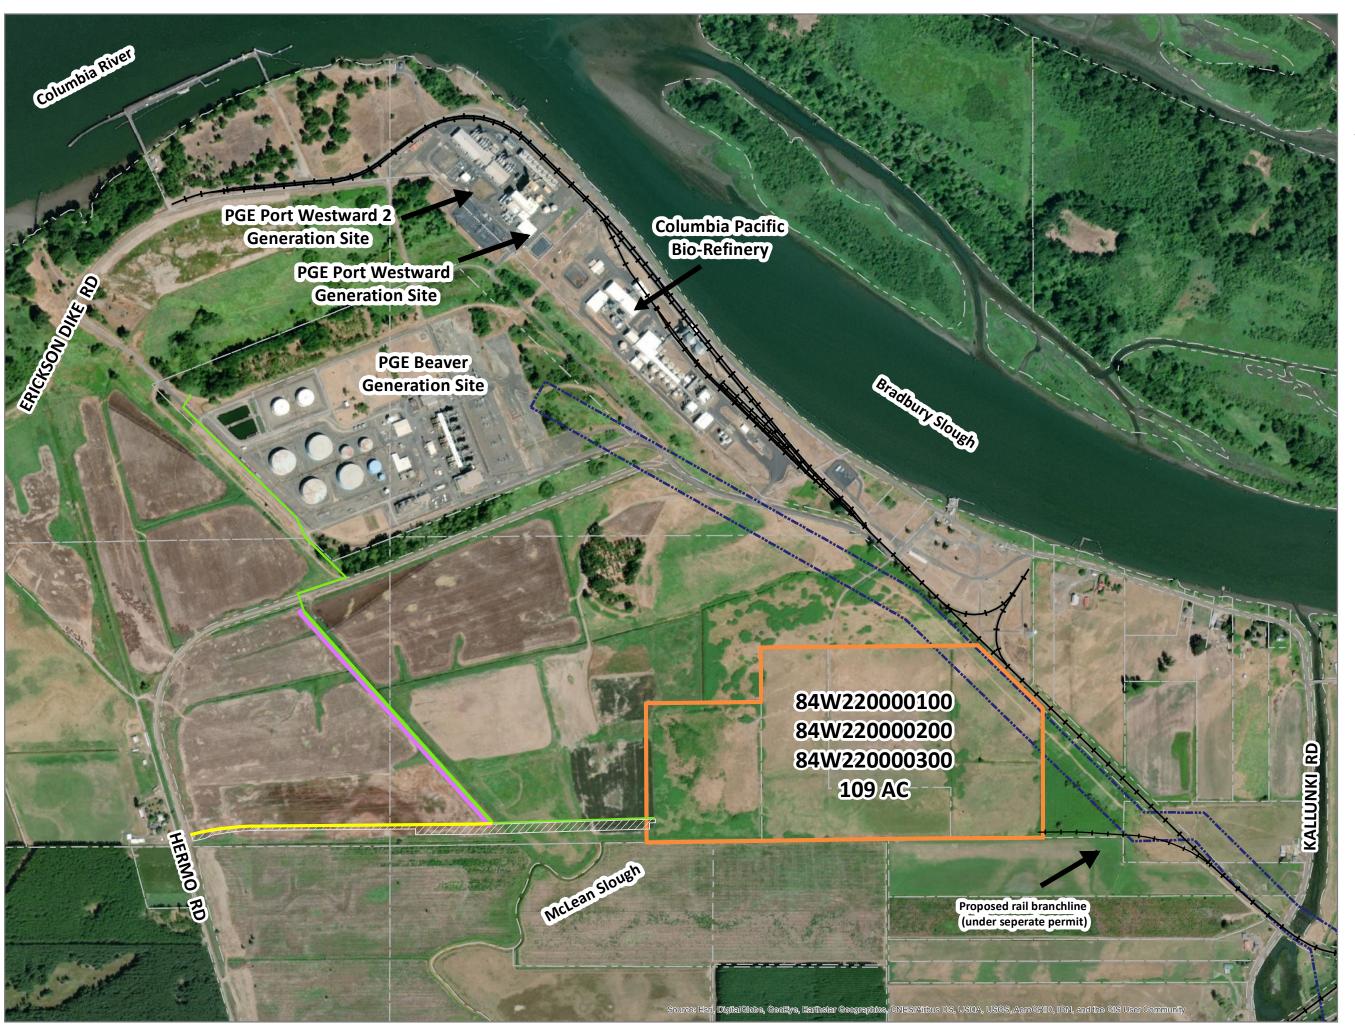

# Columbia County, Oregon Vicinity Map

#### **LEGEND**

Site Boundary

Tax Lots

**→** Rail

PGE Electrical Transmission Corridor

☐ Proposed Driveway

Proposed Maintenance Road

Proposed Gas Line

Proposed Pipe Rack

Columbia County GIS Da

NAD 83 HARN, Oregon Nort Lambert Conformal Conic

Date: 1/8/2021 Map Created By: BJ le: Port Westward Vicinity Map Project No: 2200315