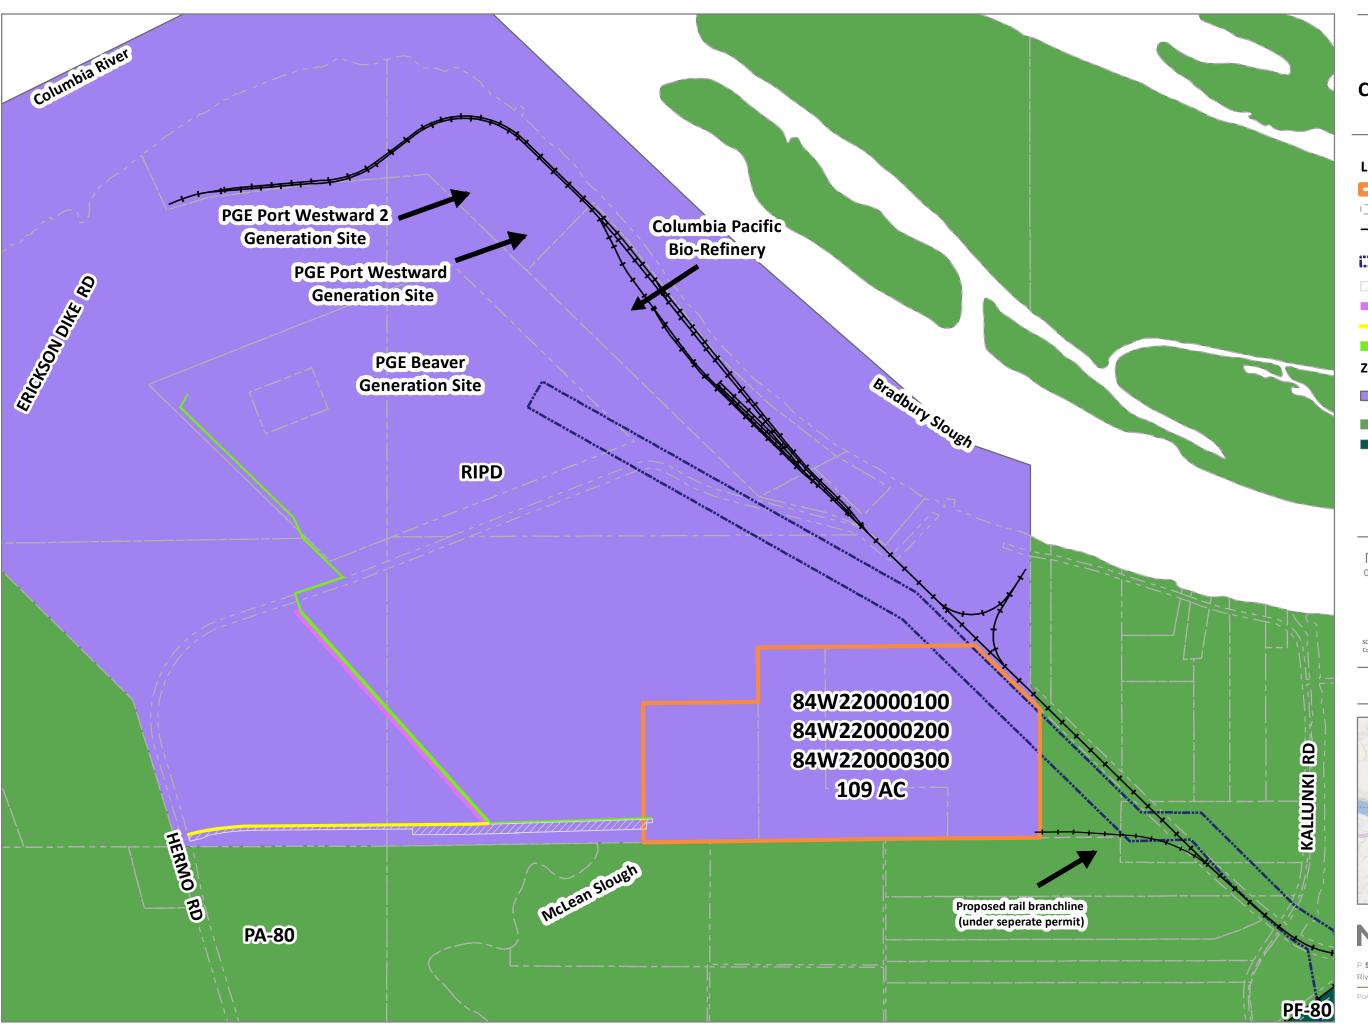

### **NEXT RENEWABLE FUELS INC. Columbia County, Oregon Zoning Map**

Tax Lots

<del>→</del> Rail

PGE Electrical Transmission

Corridor

Proposed Driveway

Proposed Maintenance Road

Proposed Gas Line

Proposed Pipe Rack

#### Zoning

RIPD Resource Industrial-

Planned Development

PA-80 Primary Agriculture

PF-80 Primary Forest

Date: 1/8/2021 Map Created By: BJV
File: Port Westward Zoning Map Project No: 2200315.0

RiverEast Center, 1515 SE Water Avenue, #100, Portland, OR 97214